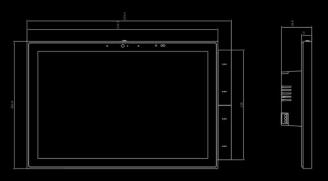

#### 9 boards, 27 structures, 1024 components

Liquid Retina Display

10.1-inch high-resolution large screen

Built for the whole house, it uses amorphous silicon (a-Si) TFTs as switching devices with capacitive touch panel (CTP), high resolution full lamination process

10.1 inch 1920\*1200 (a-Si)TFT Adaptive 60 Hz refresh rate 16.7M Color max color gamut.