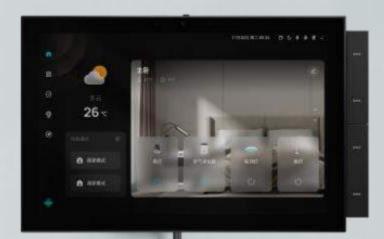

# T-Control TM

Tuya's revolutionary T- Control technology, Customizable associated devices, Scene, volume, etc., multiple controls on one screen;

- Custom button
- Quick Control Panel

5 megapixel front camera

#### Super Gateway

Support Zigbee, Bluetooth, 485 port, Ethernet. And more!

Wi- Fi

Zigbee

BT

485

Ethernet