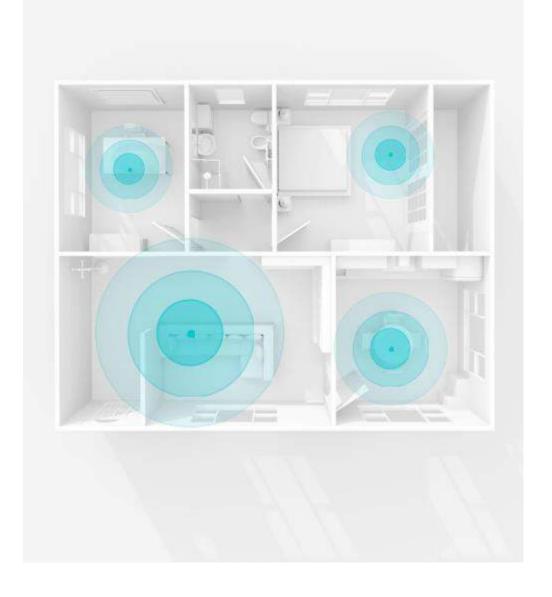

#### 9 boards, 27 structures, 1024 components

Liquid Retina Display

10.1-inch high-resolution large screen

Built for the whole house, it uses amorphous silicon (a-Si) TFTs as switching devices with capacitive touch panel (CTP), high resolution full lamination process