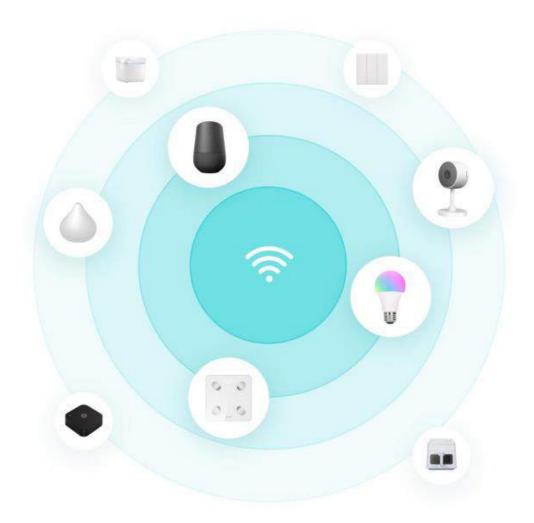

#### Super Gateway

Support Zigbee, Bluetooth, 485 port, Ethernet. And more!

Wi- Fi

Zigbee

BT

485

Ethernet

# Add devices with just one click

Support one- click search for Zigbee and Bluetooth devices; All devices and scenes are synchronized with the APP

#### LAN Control

- Control the device even when the network is disconnected;
- Support cross- protocol and cross- category;
- Get the whole house device connected with one click