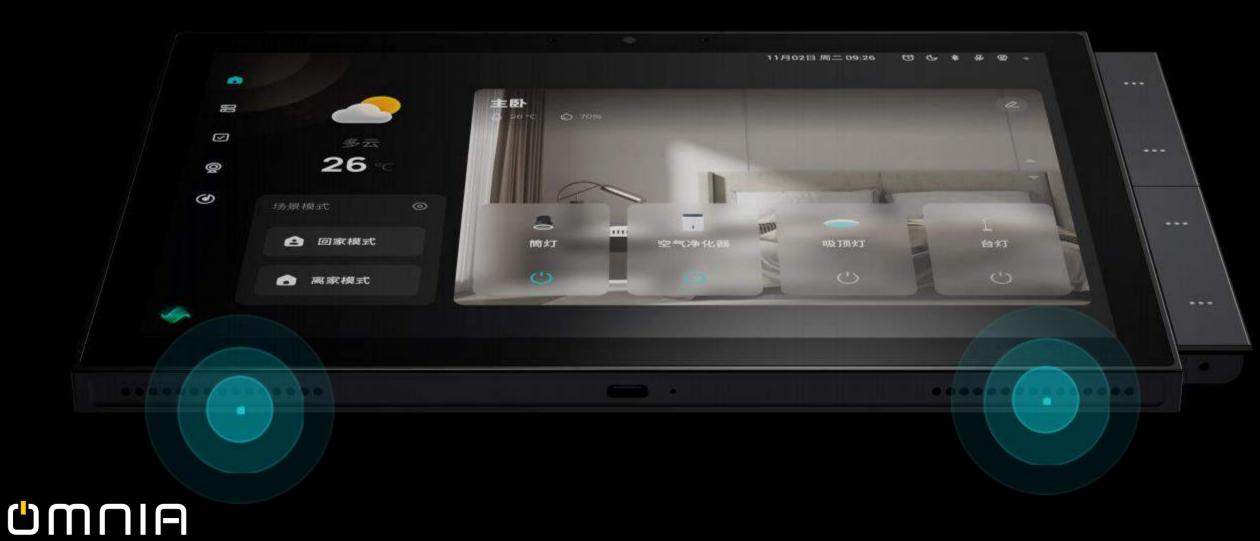

# T-Control TM

Tuya's revolutionary T- Control technology, Customizable associated devices, Scene, volume, etc., multiple controls on one screen;

- Custom button
- Quick Control Panel

5 megapixel front camera

# Add devices with just one click

Support one- click search for Zigbee and Bluetooth devices; All devices and scenes are synchronized with the APP

#### LAN Control

- Control the device even when the network is disconnected;
- Support cross- protocol and cross- category;
- Get the whole house device connected with one click

#### Smart Scene

Customized scene can be executed through touch or voice control

| Light Scene | One-click execution | Automation | Coming Home | Getting Up | Sleeping | Movie | Party