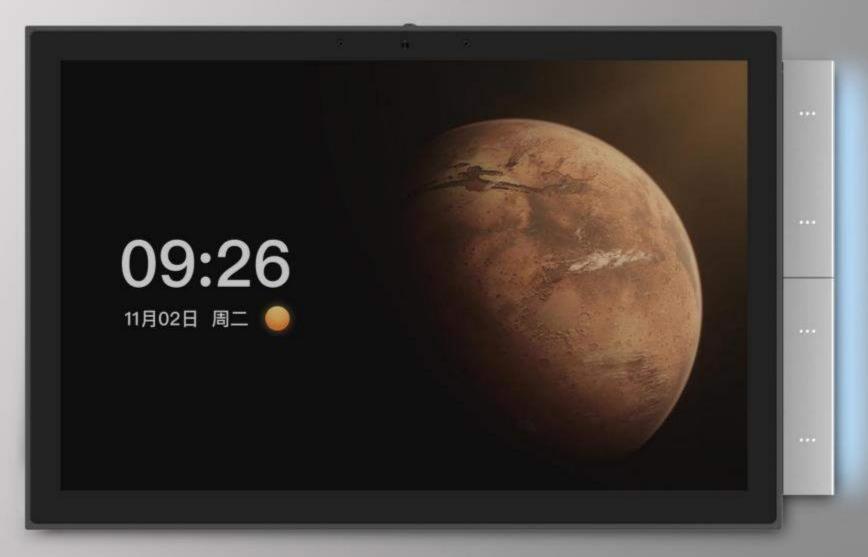

#### 9 boards, 27 structures, 1024 components

Liquid Retina Display

10.1-inch high-resolution large screen

Built for the whole house, it uses amorphous silicon (a-Si) TFTs as switching devices with capacitive touch panel (CTP), high resolution full lamination process

10.1 inch 1920\*1200 (a-Si)TFT Adaptive 60 Hz refresh rate 16.7M Color max color gamut.