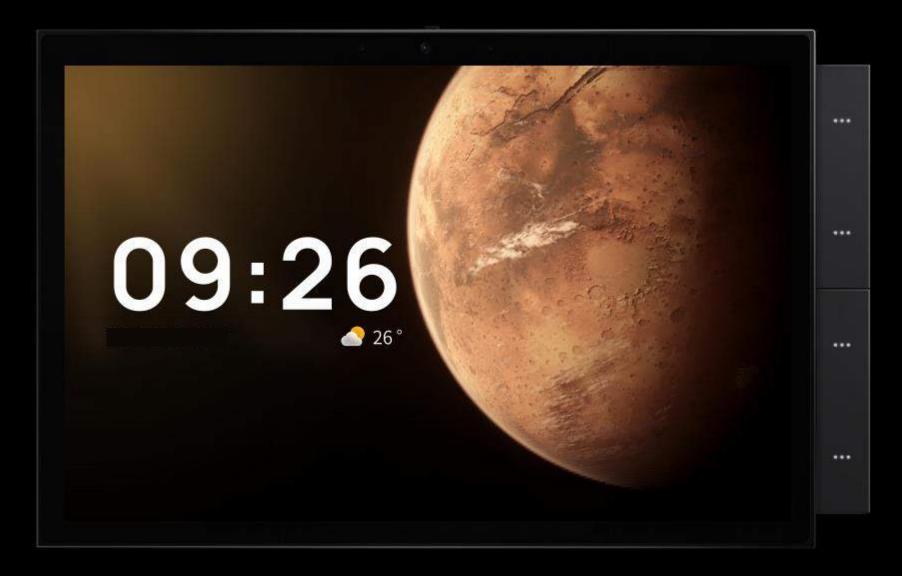

#### 9 boards, 27 structures, 1024 components

Liquid Retina Display

10.1-inch high-resolution large screen

Built for the whole house, it uses amorphous silicon (a-Si) TFTs as switching devices with capacitive touch panel (CTP), high resolution full lamination process

10.1 inch 1920\*1200 (a-Si)TFT Adaptive 60 Hz refresh rate 16.7M Color max color gamut.