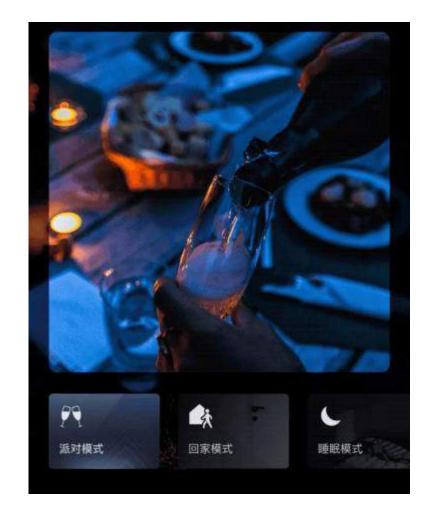

#### Smart Scene

Customized scene can be executed through touch or voice control

| Light Scene | One-click execution | Automation | Coming Home | Getting Up | Sleeping | Movie | Party