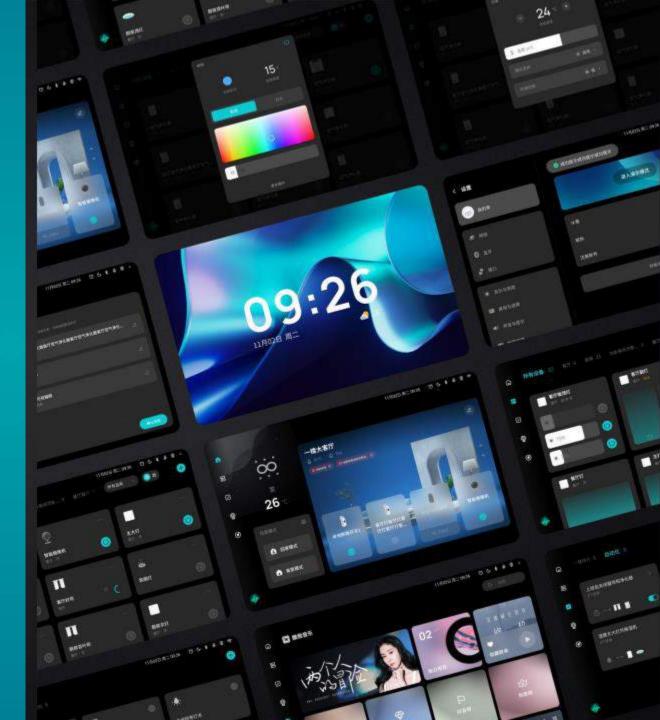

#### 9 boards, 27 structures, 1024 components

Liquid Retina Display

10.1-inch high-resolution large screen

Built for the whole house, it uses amorphous silicon (a-Si) TFTs as switching devices with capacitive touch panel (CTP), high resolution full lamination process

# T-Control TM

Tuya's revolutionary T- Control technology, Customizable associated devices, Scene, volume, etc., multiple controls on one screen;

- Custom button
- Quick Control Panel

5 megapixel front camera

# Add devices with just one click

Support one- click search for Zigbee and Bluetooth devices; All devices and scenes are synchronized with the APP

#### Smart Scene

Customized scene can be executed through touch or voice control

| Light Scene | One-click execution | Automation | Coming Home | Getting Up | Sleeping | Movie | Party

# Breathing light strip