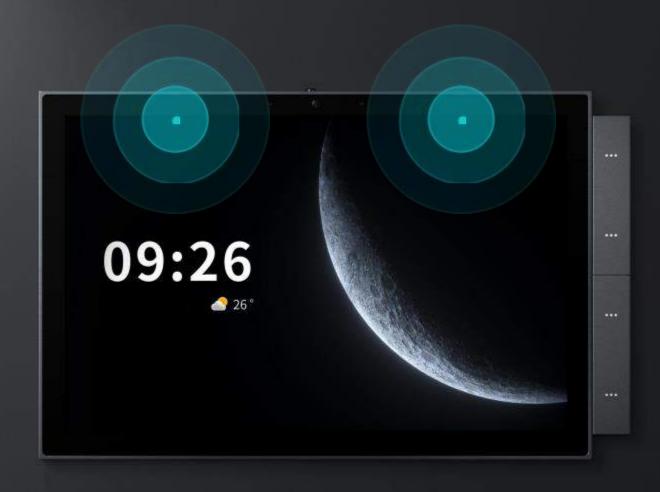

# T-Control TM

Tuya's revolutionary T- Control technology, Customizable associated devices, Scene, volume, etc., multiple controls on one screen;

- Custom button
- Quick Control Panel

5 megapixel front camera

Camera physical pick: It's a camera, and it's a housekeeper