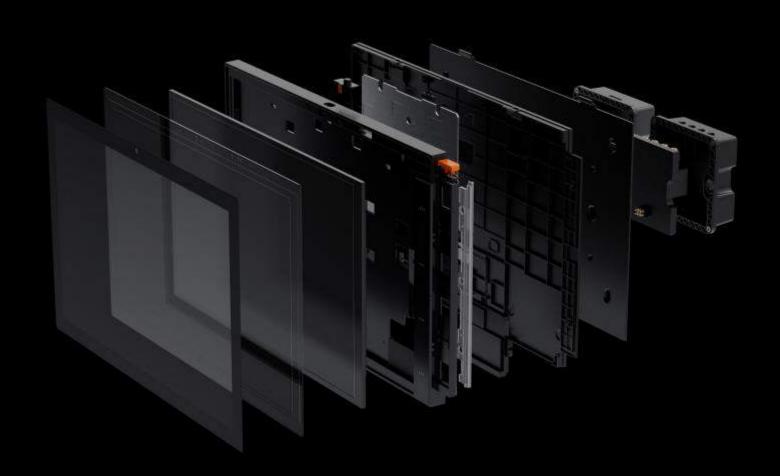

#### **Product Specification**

# **Control Panel MAX**

US Spec.

Asia Spec.

| Quad-core high-<br>performance<br>processor | Screen Size 10.1 Inches |
|---------------------------------------------|-------------------------|
| Resolution<br>1920*1200                     | Memory<br>2+8G          |
| Microphone  2 Microphone                    | Speaker<br>2*1.8w       |

Protocols

Wi-Fi, Bluetooth, Zigbee, 485

Interface

220V Neutral wire,12V DC

Sensing

Proximity sensing, temperature and humidity sensing, light sensing

#