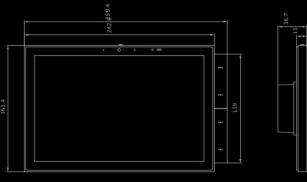

#### 9 boards, 27 structures, 1024 components

Liquid Retina Display

10.1-inch high-resolution large screen

Built for the whole house, it uses amorphous silicon (a-Si) TFTs as switching devices with capacitive touch panel (CTP), high resolution full lamination process

10.1 inch 1920\*1200 (a-Si)TFT Adaptive 60 Hz refresh rate 16.7M Color max color gamut.